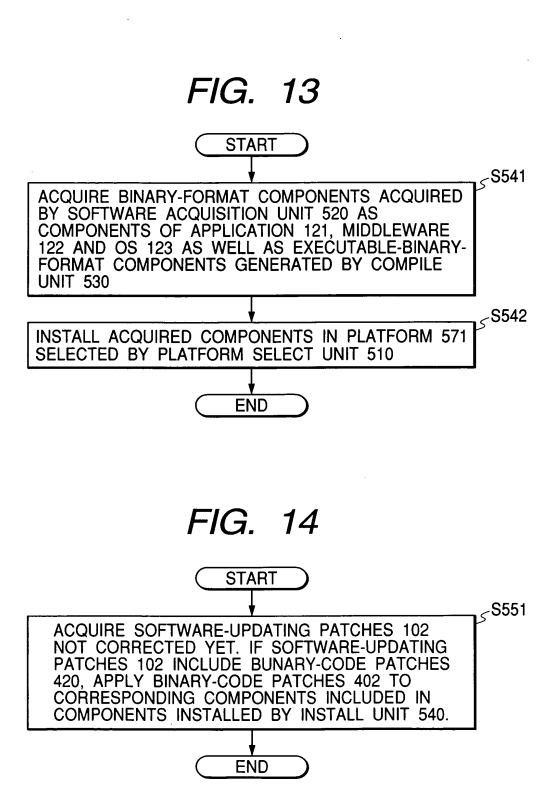

-|---|---|--|
|--|---|---|---|---|--|

## FIG. 3

| 101                                                                                                |     |
|----------------------------------------------------------------------------------------------------|-----|
| USER-SYSTEM INFORMATION                                                                            |     |
| HARDWARE INFORMATION<br>(EXAMPLES: PROCESSOR TYPE, MEMORY CAPACITY<br>AND DEVICE TYPE)             |     |
| SOFTWARE INFORMATION<br>(EXAMPLES: APPLICATION TYPE, MIDDLEWARE TYPE<br>AND OS TYPE)               | 320 |
| SOURCE-CODE INFORMATION<br>(EXAMPLES: PIECES OF SOURCE CODE FOR<br>APPLICATION, MIDDLEWARE AND OS) | 330 |



| 4/ | / 1 | 1 |
|----|-----|---|
|----|-----|---|

### FIG. 5





.

• • •





.











.

а





۲

•

"